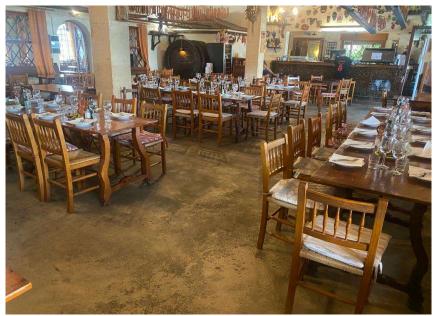

### **TOUR DESCRIPTION:**

THE GUESTS WILL GO TO THE CENTER TOWN, JUST IN FRONT OF THE CITY HALL. THEY WILL STEP OUT FROM THE MINIBUS AND THEY WILL GO WITH THE GUIDE THROUGH THE HEART OF THE CITY TO THE MARKET. NICE WALK UNTIL THEY WILL ARRIVE TO THE "MERCAT DE L'OLIVAR". THE BIGGEST MARKET IN MALLORCA WICH HAS BEEN ABLE TO REINVENT ITSELF, BEING ABLE TO UNITE THE BEST OF MALLORCAN GASTRONOMC TRADITION AND MODERNITY. THE MARKET WELCOMES THE MOST CURRENT TRENDS OF VERY DIVERSE ORIGINS, COMPLENTING A WIDE INTERNATIONAL CULINARY OFFER. "MERCAT DE L'OLIVAR" HAS SEVERAL STALLS WHERE YOU CAN FIND SEVERAL VARIETY OF FOOD. TOGETHER WITH THE 19 PREMISES THAT MAKE UP ITS WIDE GASTRONOMIC OFFER, IN ADDTION TO THE 17 STORES THAT OFFER OTHER COMPLEMENTARY SERVICES, TOGETHER WITH ITS RENOVATED SHOPPING GALERY. THEY WILL HAVE A FREE SHORT TIME FOR SHOPPING IF THEY WISH. AFTER, THEY WILL ARRIVE TO KAMALEONICO RESTAURANT WHERE THEY WILL EXPERIENCE AN EXCEPTIONAL MAJORCAN TASTING LUNCH ACCOMPANIED FROM OUR WINE AND LIQUEURS FROM THE ISLAND. RESTAURANT WHERE YOU WILL TRAVEL THE WORLD THROUGH AN INTERNATIONAL DISHES. LOCATED IN ONE OF THE MOST EMBLEMATIC STREETS OF PALMA, LA RAMBLA, IS THE PLACE WHERE YOU WILL FIND AN URBAN JUNGLE DELIGHT IN THE MAGIC OF FRESH INGREDIENTS AND GLOBAL FLAVORS INTERTWINED IN EACH CULINARY CRCEATION, AWAKENING YOUR SENSES AND LEAVING YOU YEARNING FOR FURTHER EXPLORATIOND. DIVE INTO A FAST FLAVORS, AROMAS AND VENURE INTO THE JUNGLE!!

| SITES / VENUES / ATTRACTIONS VISITED     |                                                                                                                                                                                                                                                                                               |      |                                                   |                          |  |  |
|------------------------------------------|-----------------------------------------------------------------------------------------------------------------------------------------------------------------------------------------------------------------------------------------------------------------------------------------------|------|---------------------------------------------------|--------------------------|--|--|
| VENUE 1                                  |                                                                                                                                                                                                                                                                                               |      |                                                   |                          |  |  |
| Name of the venue KAMALEONICO RESTAURANT |                                                                                                                                                                                                                                                                                               |      |                                                   |                          |  |  |
| Restrooms available                      | YES                                                                                                                                                                                                                                                                                           |      |                                                   |                          |  |  |
| MENU                                     | TO SHARE: TOMATO SALAD WITH BELLY, WORLD CHEESE PLATE, IBERIAN PLATE, BREAD WITH TOMATO ASSORTED CROQUETTES. MAIN COURSE TO CHOOSE: SALMON WITH GARNISH. ENTRECOTE WITH GARNISH. DESSERT: CHEESECAKE. MALLORQUIN WHITE WINE, MALLORQUIN RED WINE BEERS, WATER, SOFT DRINKS, MALLORCAN LIQUOR. |      |                                                   |                          |  |  |
| Any photo & video restrictions or food?  | NC                                                                                                                                                                                                                                                                                            | )NE  | Shopping available ? Maximum n° of pax per group: | YES, OLIVAR MARKET<br>40 |  |  |
| Any photo & video restrictions or fees?  | INC.                                                                                                                                                                                                                                                                                          | /INC | 1 ship escort FOC per group?                      | YES                      |  |  |
| Special opening fees?                    | NC                                                                                                                                                                                                                                                                                            | NE   | Headsets / audioguides included?                  | NO                       |  |  |