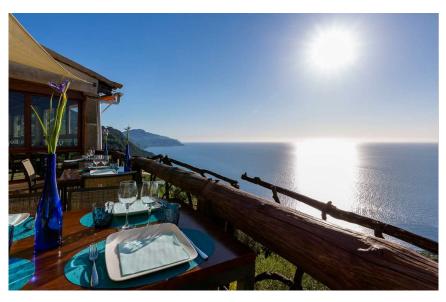

### **TOUR DESCRIPTION:**

The most beautiful lookout at sea in Mallorca, SA FORADADA, with strange big pierced Rock. Beautiful scenery for small boats to anchor in Summer. On top, we find a nice restaurtant, El Mirador de NA FORADA, close to the Palace that belonged to the ARCHDUKE LUIS SALVADOR. A Minibus will collect the passengers at the Pier. They will drive them first to the Bellver castle for a short Time to be able to take pictures and receive the corresponding explanation from Palma de Mallorca. After 20 up to 30 minutes later, they will departure to the restaurant. Beautiful driving crossing Valldemossa, where the famous Pianist Chopin lived many years of his life. The guide will explain the History fo the influence of ARCHDUKE LUIS SALVADOR in the Island. The trip will take approximately 30-35 minutes. Passengers will arrive to the Restaurant where you can enjoy a simple but delicious cuisine, a paella, iconic dish of Spanish cuisine, accompanied by good wine. All this while enjoying incredible views of the north coast of Mallorca, where the Serra de Tramuntana mountain range ends abruptly in incredible cliffs. and will be able to visit the Palace, take pictures from the lookout and enjoy an aperitif outside before lunch. Lunch will be served inside the resturant or in a terrace if WP. After one hour and 45 minutes approximately, they will departure to Town where they will make a short panoramic highlights and will be back to the vessel.